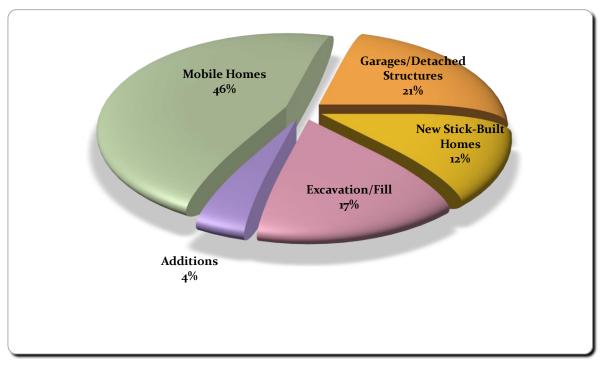

## Residential Building Permits May 2016

| Permit Type                 | Number Issued |
|-----------------------------|---------------|
| Mobile Homes                | 11            |
| Garages/Detached Structures | 5             |
| New Stick-Built Homes       | 3             |
| Excavation/Fill             | 4             |
| Additions                   | 1             |