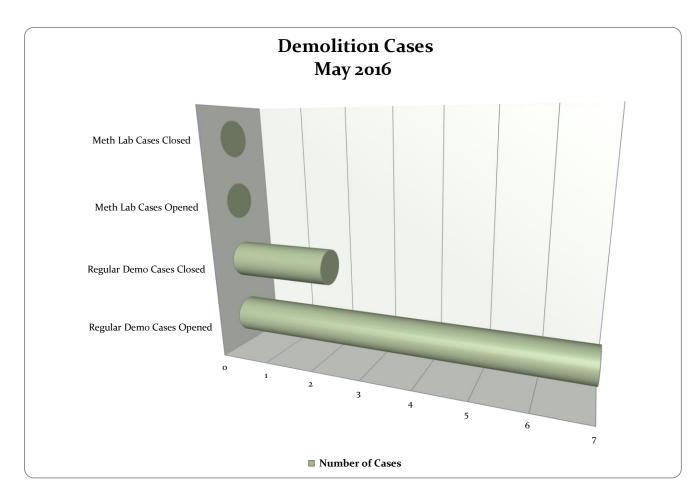

| Code Violation Cases | Number of Cases |
|----------------------|-----------------|
| Cases Opened         | 18              |
| Cases Closed         | 8               |

| Type of Demolition        | Number of Cases |
|---------------------------|-----------------|
| Regular Demo Cases Opened | 7               |
| Regular Demo Cases Closed | 2               |
| Meth Lab Cases Opened     | О               |
| Meth Lab Cases Closed     | О               |