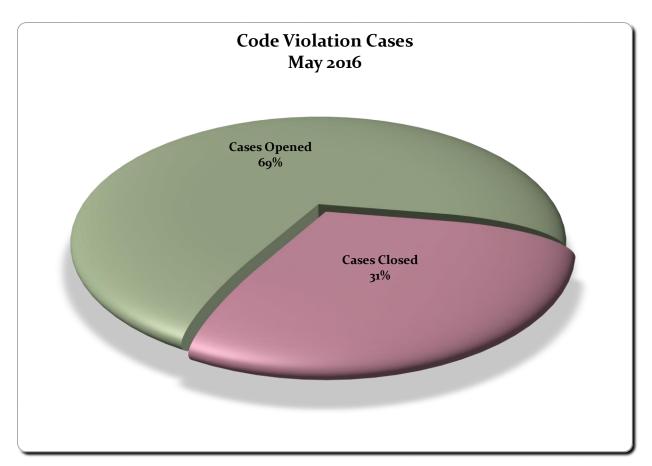

| Code Violation Cases | Number of Cases |
|----------------------|-----------------|
| Cases Opened         | 18              |
| Cases Closed         | 8               |

| Type of Demolition        | Number of Cases |
|---------------------------|-----------------|
| Regular Demo Cases Opened | 7               |
| Regular Demo Cases Closed | 2               |
| Meth Lab Cases Opened     | О               |
| Meth Lab Cases Closed     | О               |