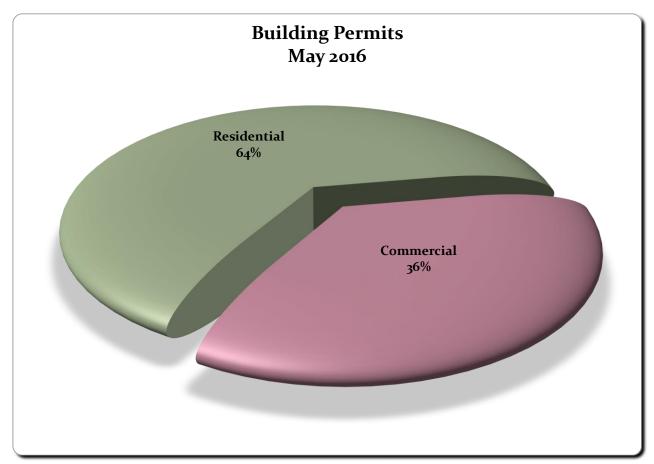

## KANAWHA COUNTY PLANNING & COMMUNITY DEVELOPMENT

MONTHLY ACTIVITY REPORT
MAY 2016

| Permit Type   | Permits Issued |
|---------------|----------------|
| Residential   | 23             |
| Commercial    | 13             |
| Total Permits | 36             |