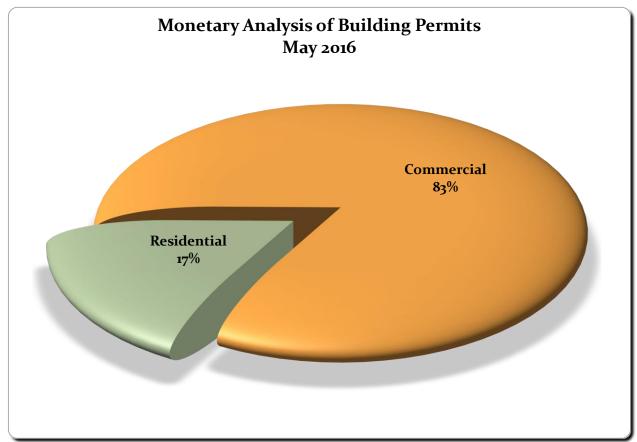

| Permit Type | Approximated* |
|-------------|---------------|
|             |               |
| Residential | \$961,201     |
|             |               |
| Commercial  | \$4,742,387   |
|             |               |
| Total       | \$5,703,588   |