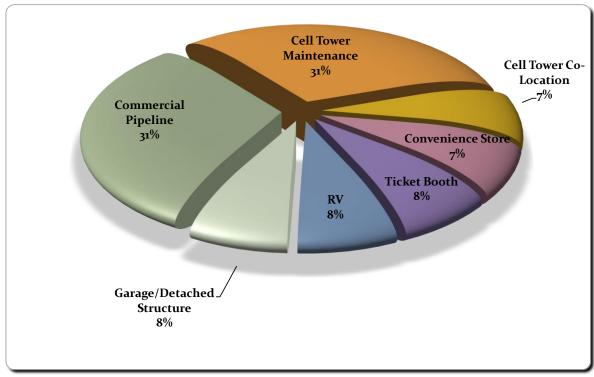

## Commercial Building Permits May 2016

| Permit Type               | Number Issued |
|---------------------------|---------------|
| Commercial Pipeline       | 4             |
| Cell Tower Maintenance    | 4             |
| Cell Tower Co-Location    | 1             |
| Convenience Store         | 1             |
| Ticket Booth              | 1             |
| RV                        | 1             |
| Garage/Detached Structure | 1             |