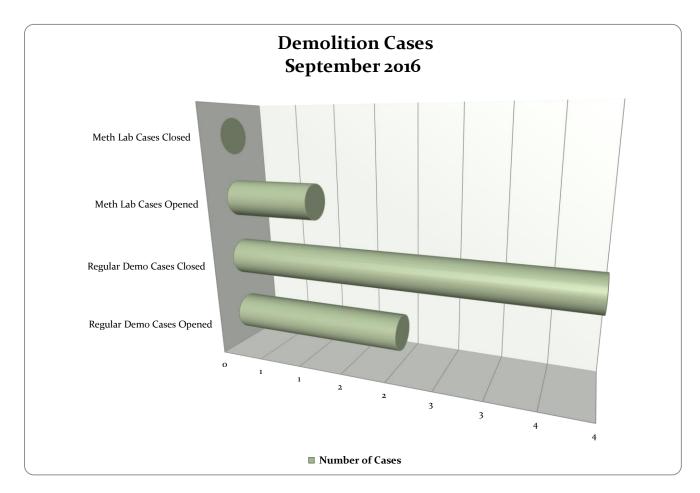

| Type of Demolition        | Number of Cases |
|---------------------------|-----------------|
| Regular Demo Cases Opened | 2               |
| Regular Demo Cases Closed | 4               |
| Meth Lab Cases Opened     | 1               |
| Meth Lab Cases Closed     | 0               |