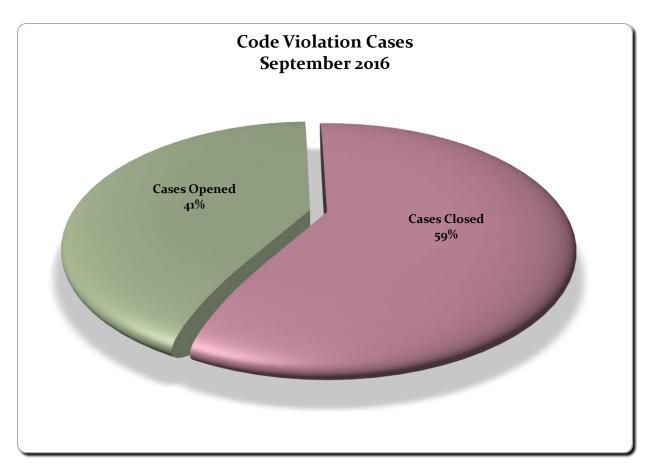

| Total Flood Related Permits Issued   | 22 |
|--------------------------------------|----|
| Total 1100a Related 1 elilits 155aca |    |

| Code Violation Cases | Number of Cases |
|----------------------|-----------------|
| Cases Opened         | 7               |
| Cases Closed         | 10              |