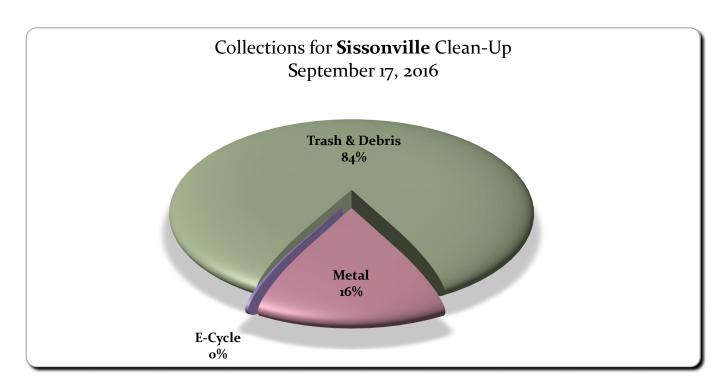

| Category       | Lbs.    |
|----------------|---------|
| Trash & Debris | 181,200 |
| Metal          | 34,900  |
| E-Cycle        | 624     |
| Vehicles       | 643     |
| Tires          | 2,200   |