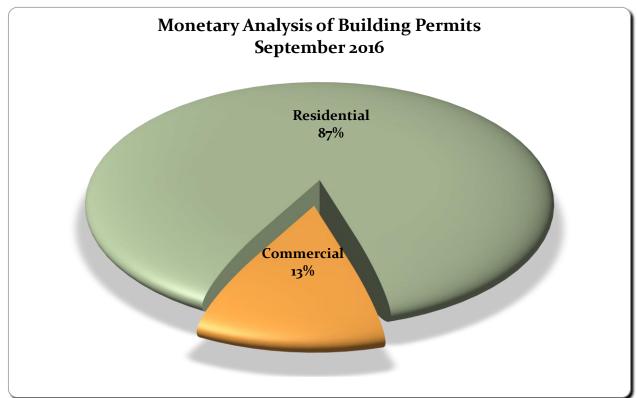

| Permit Type | Approximated* |
|-------------|---------------|
| Residential | \$3,476,020   |
| Commercial  | \$531,089     |
| Total       | \$4,007,109   |