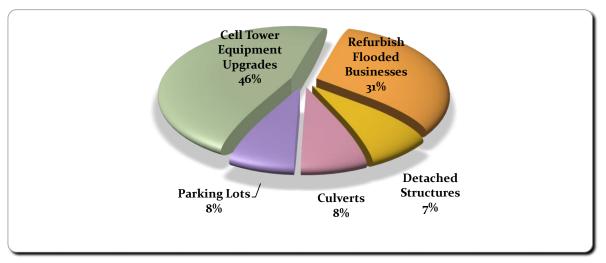

## Commercial Building Permits September 2016

| Permit Type                   | Number Issued |
|-------------------------------|---------------|
| Cell Tower Equipment Upgrades | 6             |
| Refurbish Flooded Businesses  | 4             |
| Detached Structures           | 1             |
| Culverts                      | 1             |
| Parking Lots                  | 1             |