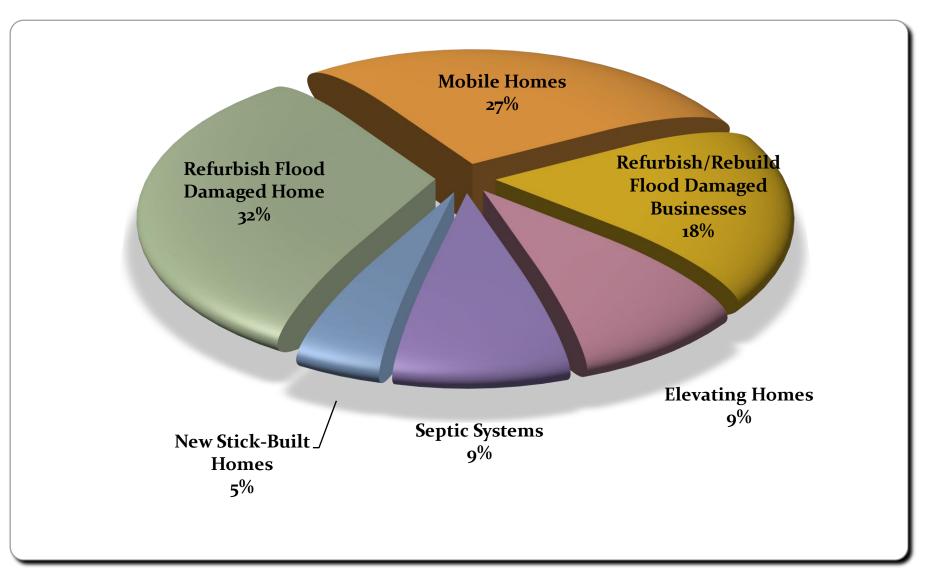

## Flood Related Building Permits September 2016

| Permit Type                                | Number Issued |
|--------------------------------------------|---------------|
| Refurbish Flood Damaged Home               | 7             |
| Mobile Homes                               | 6             |
| Refurbish/Rebuild Flood Damaged Businesses | 4.            |
| Elevating Homes                            | 2             |
| Septic Systems                             | 2             |
| New Stick-Built Homes                      | 1             |

| Total Flood Related Permits Issued   | 22 |
|--------------------------------------|----|
| Total 1100a Related 1 elilits 155aca |    |

| Code Violation Cases | Number of Cases |
|----------------------|-----------------|
| Cases Opened         | 7               |
| Cases Closed         | 10              |