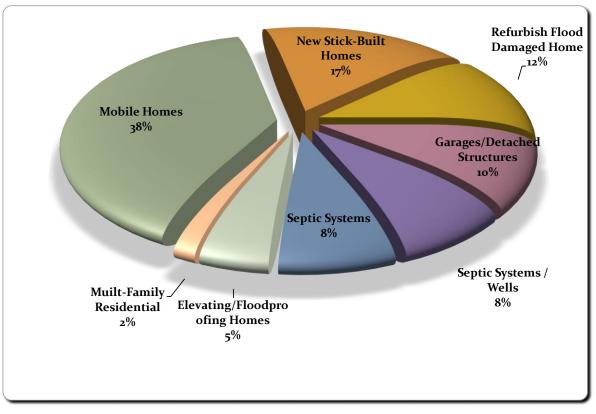

## Residential Building Permits September 2016

| Permit Type                   | Number Issued |
|-------------------------------|---------------|
| Mobile Homes                  | 23            |
| New Stick-Built Homes         | 10            |
| Refurbish Flood Damaged Home  | 7             |
| Garages/Detached Structures   | 6             |
| Septic Systems / Wells        | 5             |
| Septic Systems                | 5             |
| Elevating/Floodproofing Homes | 3             |
| Muilt-Family Residential      | 1             |