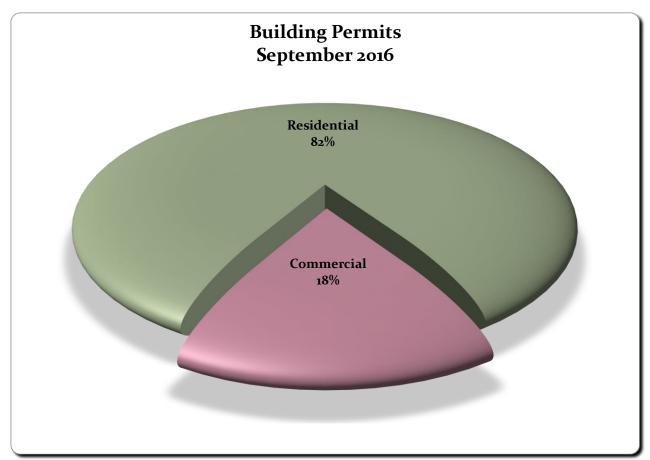

## KANAWHA COUNTY PLANNING & COMMUNITY DEVELOPMENT

MONTHLY ACTIVITY REPORT
SEPTEMBER 2016

| Permit Type   | Permits Issued |
|---------------|----------------|
| Residential   | 60             |
| Commercial    | 13             |
| Total Permits | 73             |