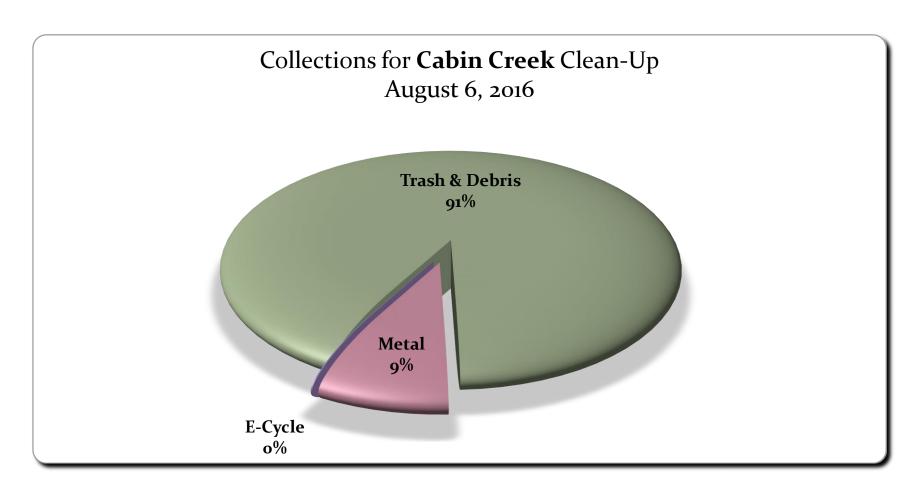

| Category       | Lbs.    |
|----------------|---------|
| Trash & Debris | 213,960 |
| Metal          | 20,780  |
| E-Cycle        | 218     |
| Vehicles       | 422     |
| Tires          | 892     |