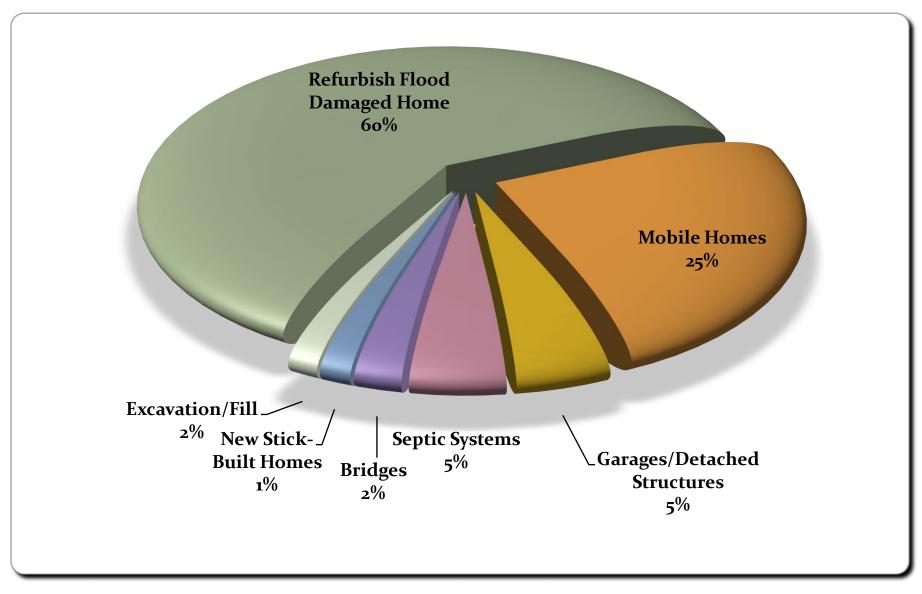

## Residential Building Permits August 2016

| Permit Type                  | Number Issued |
|------------------------------|---------------|
| Refurbish Flood Damaged Home | 76            |
| Mobile Homes                 | 31            |
| Garages/Detached Structures  | 6             |
| Septic Systems               | 6             |
| Bridges                      | 3             |
| New Stick-Built Homes        | 2             |
| Excavation/Fill              | 2             |