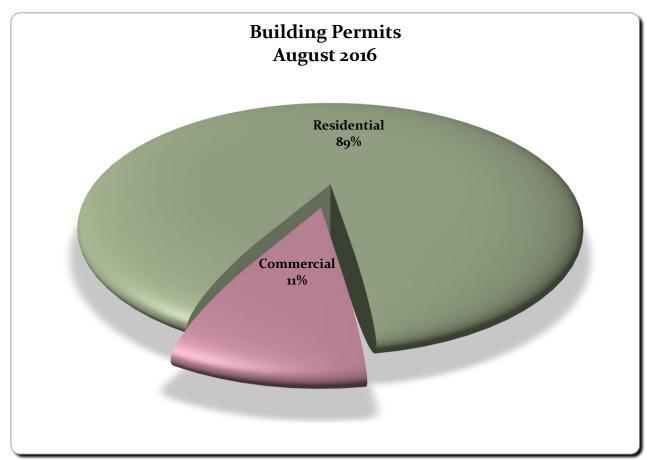

## KANAWHA COUNTY PLANNING & COMMUNITY DEVELOPMENT

MONTHLY ACTIVITY REPORT
AUGUST 2016

| Permit Type   | Permits Issued |
|---------------|----------------|
| Residential   | 124            |
| Commercial    | 15             |
| Total Permits | 139            |