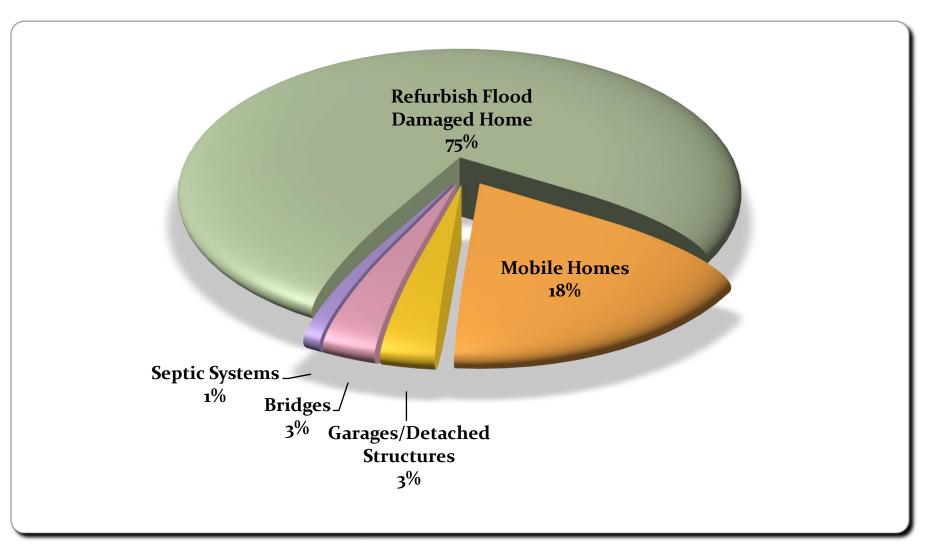

## Flood Related Building Permits August 2016

| Permit Type                  | Number Issued |
|------------------------------|---------------|
| Refurbish Flood Damaged Home | 76            |
| Mobile Homes                 | 18            |
| Garages/Detached Structures  | 3             |
| Bridges                      | 3             |
| Septic Systems               | 1             |