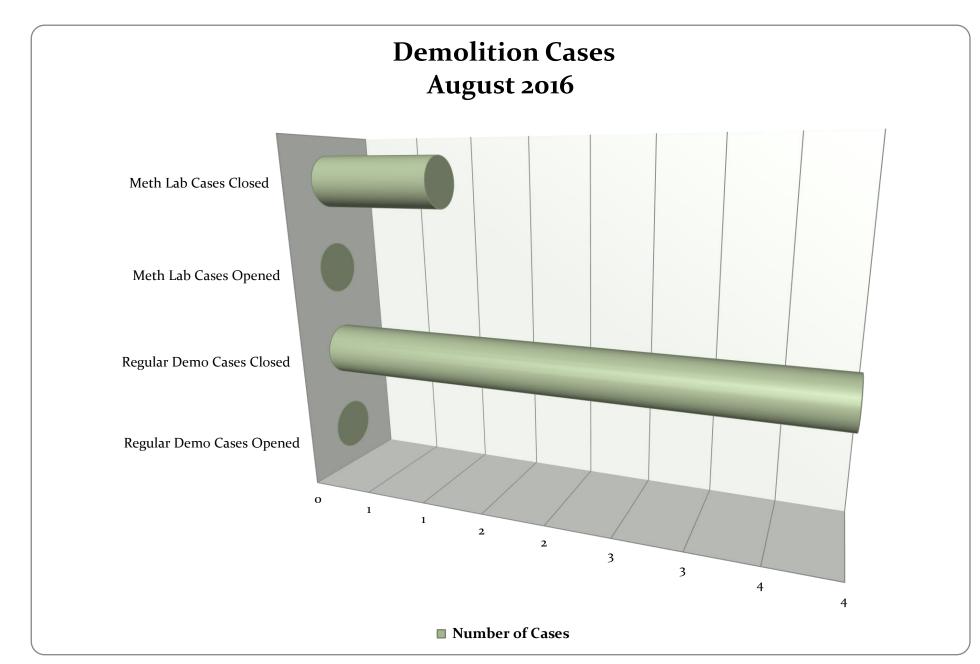

| Type of Demolition        | Number of Cases |
|---------------------------|-----------------|
| Regular Demo Cases Opened | 0               |
| Regular Demo Cases Closed | 4               |
| Meth Lab Cases Opened     | o               |
| Meth Lab Cases Closed     | 1               |