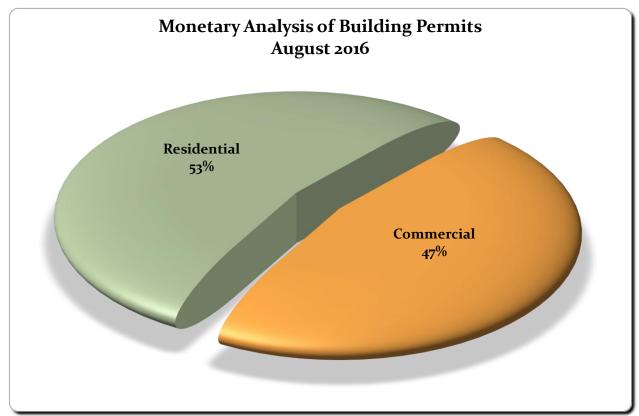

| Permit Type | Approximated*                     |
|-------------|-----------------------------------|
| Residential | \$4,101,857                       |
| Commercial  |                                   |
| Total       | \$3,571,746<br><b>\$7,673,603</b> |