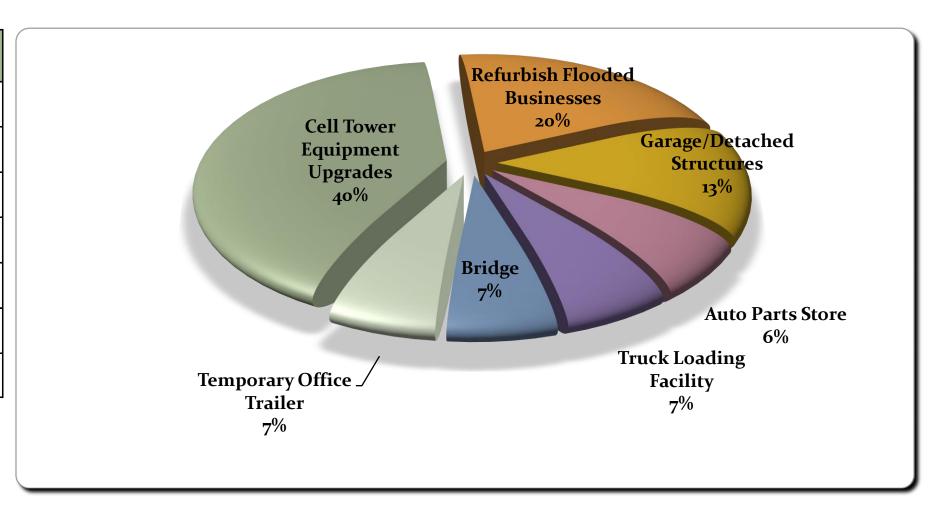

## Commercial Building Permits August 2016

| Permit Type                   | Number Issued |
|-------------------------------|---------------|
| Cell Tower Equipment Upgrades | 6             |
| Refurbish Flooded Businesses  | 3             |
| Garage/Detached Structures    | 2             |
| Auto Parts Store              | 1             |
| Truck Loading Facility        | 1             |
| Bridge                        | 1             |
| Temporary Office Trailer      | 1             |