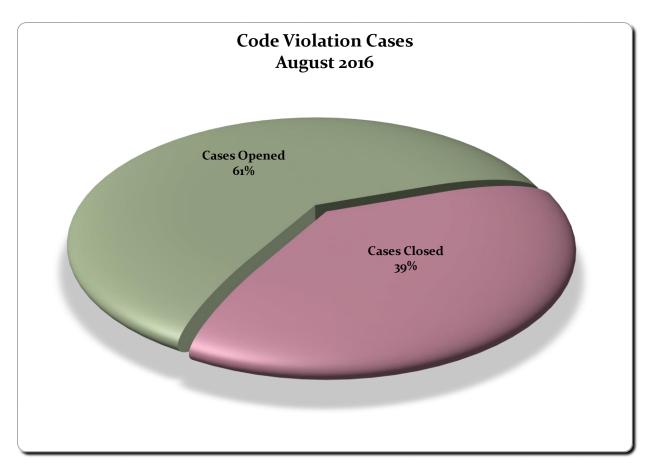

| Total Flood Related |     |
|---------------------|-----|
| Permits Issued      | 101 |

| Code Violation Cases | Number of Cases |
|----------------------|-----------------|
| Cases Opened         | 19              |
| Cases Closed         | 12              |