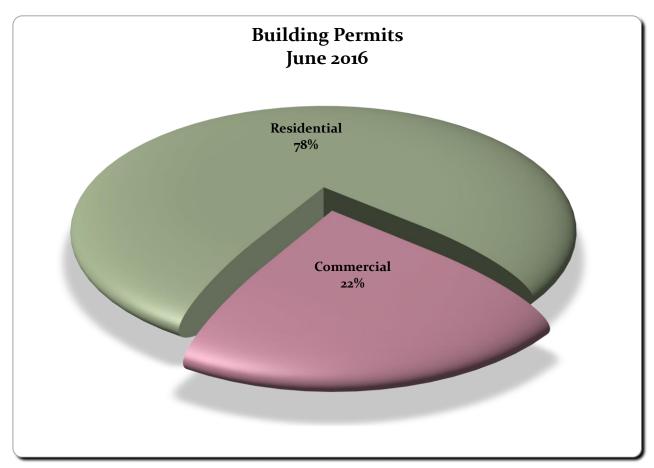

## KANAWHA COUNTY PLANNING & COMMUNITY DEVELOPMENT

Monthly Activity Report June 2016

| Permit Type   | Permits Issued |
|---------------|----------------|
| Residential   | 32             |
| Commercial    | 9              |
| Total Permits | 41             |