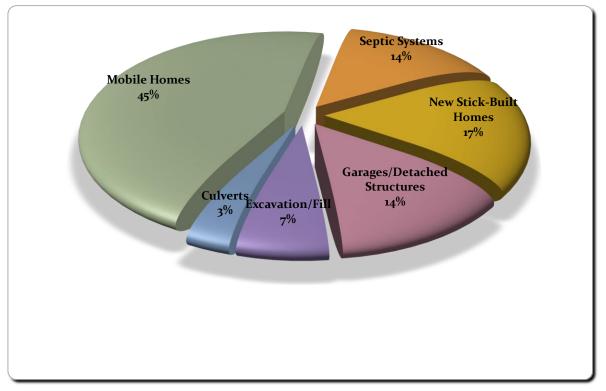

## Residential Building Permits June 2016

| Permit Type                 | Number Issued |
|-----------------------------|---------------|
| Mobile Homes                | 13            |
| Septic Systems              | 4             |
| New Stick-Built Homes       | 5             |
| Garages/Detached Structures | 4             |
| Excavation/Fill             | 2             |
| Culverts                    | 1             |