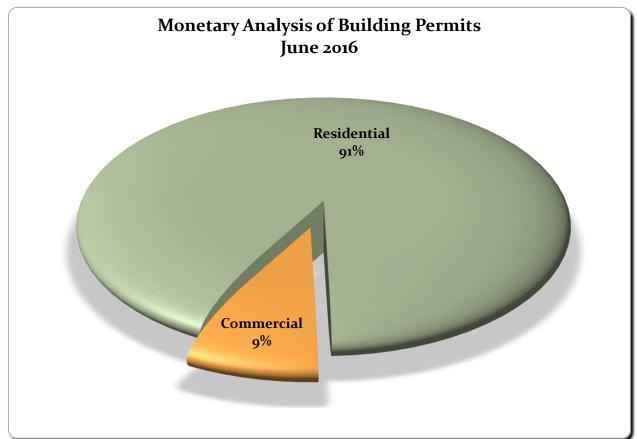

| Permit Type | Approximated* |
|-------------|---------------|
|             |               |
| Residential | \$1,280,889   |
| Commercial  | \$124,500     |
| Total       | \$1,405,389   |