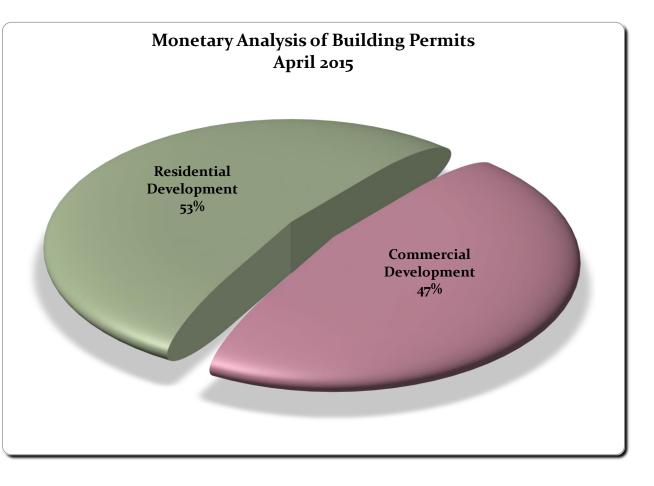

| Permit Type             | Approximated* |
|-------------------------|---------------|
| Residential Development | \$2,401,125   |
| Commercial Development  | \$2,136,953   |
| Total                   | \$4,538,078   |