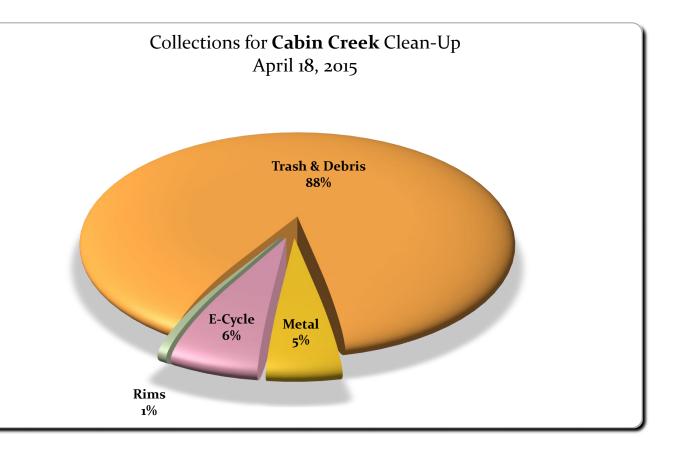

| Category       | Tons |
|----------------|------|
| Rims           | 2    |
| Trash & Debris | 248  |
| Metal          | 15   |
| E-Cycle        | 18   |

| Vehicles | 1,124 |
|----------|-------|
| Tires    | 1,536 |