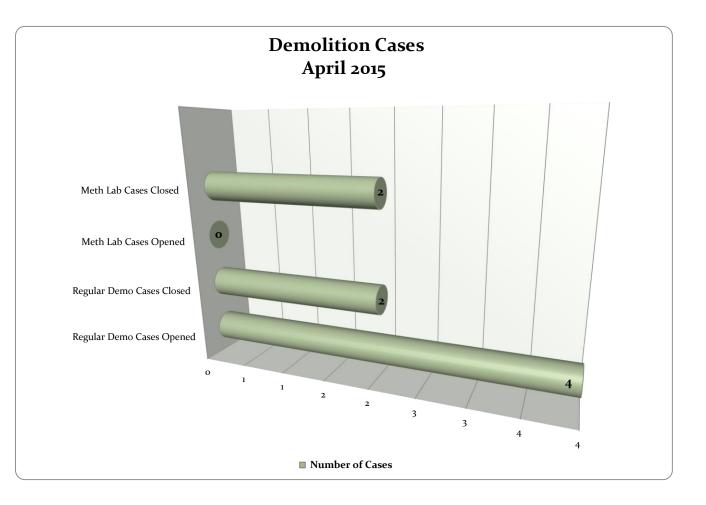

| Code Violation Cases | Number of Cases |
|----------------------|-----------------|
| Cases Opened         | 24              |
| Cases Closed         | 10              |

| Type of Demolition        | Number of Cases |
|---------------------------|-----------------|
| Regular Demo Cases Opened | 4               |
| Regular Demo Cases Closed | 2               |
| Meth Lab Cases Opened     | о               |
| Meth Lab Cases Closed     | 2               |