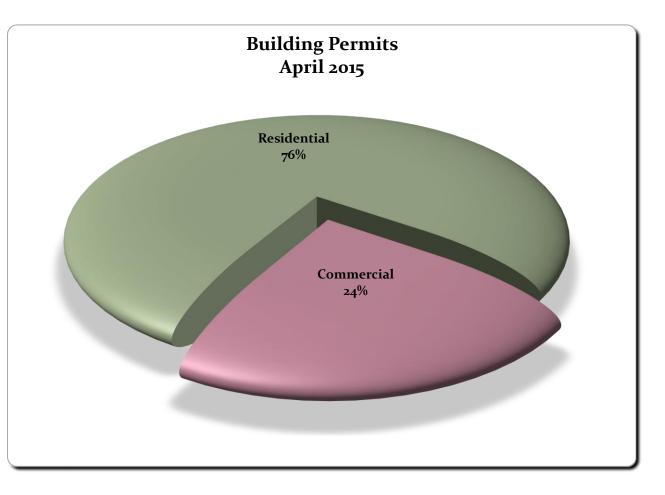

## KANAWHA COUNTY Planning & Community Development

Monthly Activity Report April 2015

| Permit Type   | Permits Issued |
|---------------|----------------|
| Residential   | 42             |
| Commercial    | 13             |
| Total Permits | 55             |