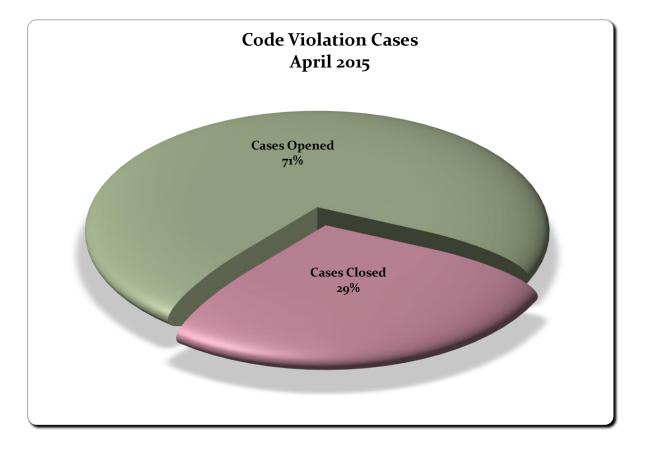

| Code Violation Cases | Number of Cases |
|----------------------|-----------------|
| Cases Opened         | 24              |
| Cases Closed         | 10              |

| Type of Demolition        | Number of Cases |
|---------------------------|-----------------|
| Regular Demo Cases Opened | 4               |
| Regular Demo Cases Closed | 2               |
| Meth Lab Cases Opened     | о               |
| Meth Lab Cases Closed     | 2               |