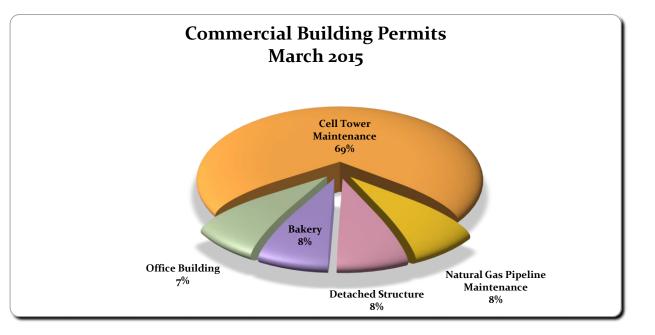

| Permit Type                      | Permits Issued |
|----------------------------------|----------------|
| Office Building                  | 1              |
| Cell Tower Maintenance           | 9              |
| Natural Gas Pipeline Maintenance | 1              |
| Detached Structure               | 1              |
| Bakery                           | 1              |