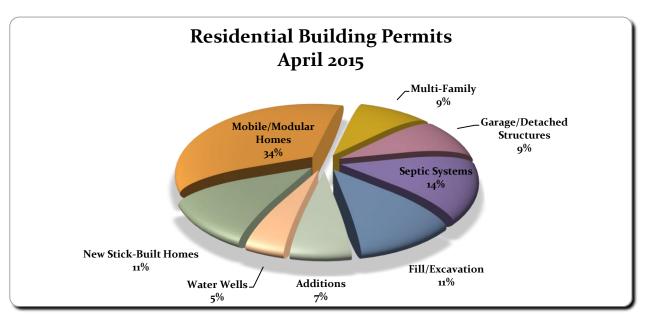

| Permit Type                | Permits Issued |
|----------------------------|----------------|
| New Stick-Built Homes      | 5              |
| Mobile/Modular Homes       | 15             |
| Multi-Family               | 4              |
| Garage/Detached Structures | 4              |
| Septic Systems             | 6              |
| Fill/Excavation            | 5              |
| Additions                  | 3              |
| Water Wells                | 2              |