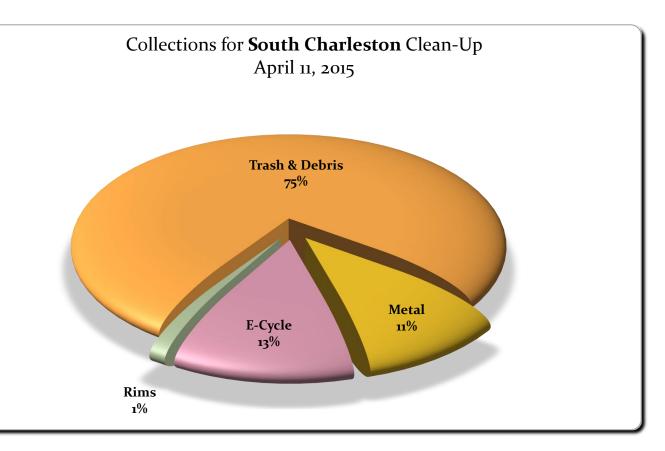

| Category       | Tons |
|----------------|------|
| Rims           | 3    |
| Trash & Debris | 176  |
| Metal          | 25   |
| E-Cycle        | 30   |

| Vehicles | 1,522 |
|----------|-------|
| Tires    | 2,211 |